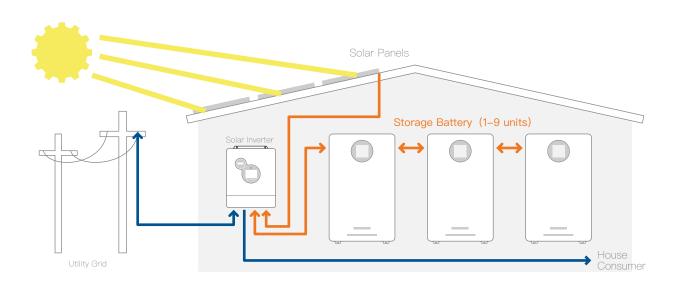

### Basy to upscale

- Compatible with many brands of inverter protocols
- Up to 9 in parallel connection, expand to 46.08kWh

| MODEL                    | SR-EOS05B                                                  | CAN BE SE |
|--------------------------|------------------------------------------------------------|-----------|
| MAIN INFO                |                                                            |           |
| Rated Voltage            | 51.2V                                                      |           |
| Rated Capacity           | 100Ah                                                      |           |
| Battery Power            | 5.12kWh                                                    |           |
| Battery Type             | LFP                                                        |           |
| Crycling Lifespan        | 6000 (80%DOD,0.5C,25°C)                                    |           |
| Lifetime                 | 20 years                                                   |           |
| Max. Parallel Capacity   | 9 units                                                    | ✓         |
| CHARGE&DISCHRAGE         |                                                            |           |
| Max. Charging Voltage    | 57.6V                                                      | ✓         |
| Over Discharging Voltage | 44.8V                                                      | √         |
| Max. Charging Current    | 100A (1C)                                                  | √         |
| Peak Charging Current    | 110A (1.1C,3s)                                             | √         |
| Max. Discharging Current | 100A (1C)                                                  | √         |
| Peak Discharging Current | 110A (1.1C,3s)                                             | √         |
| GENERAL                  |                                                            |           |
| Weight                   | 47kg (103.6lb)                                             |           |
| Dimension (L*W*H)        | 460*100*725mm (1.5*0.32*2.37ft)                            |           |
| Communication            | CAN / RS485 / USB / WiFi / Bluetooth                       | √         |
| Storage Condition        | 6 months@25°C/77°F, 3 months@35°C/95°F, 1 month@45°C/113°F |           |
| Charging Temp. Range     | 0~45℃                                                      |           |
| Discharging Temp. Range  | –10∼45°C                                                   |           |
| Cooling Method           | Neutral Cooling                                            |           |
| Protection Grade         | IP30                                                       |           |
| STANDARD                 |                                                            |           |
| Transportation           | UN38.3,MSDS                                                |           |
| Safety                   | IEC 62619: 2017,EN IEC 61000-6,UL1973                      |           |